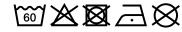

## Re-usable mask

100% cotton single jersey, Two-ply Elastic band for a good fit Washable at 60°C

Measurements: approx. 17 cm x 8 cm

Neither a medical product nor a personal protective equipment (PPE)

Exclusively for private, not for medical use

MADE IN GERMANY

Outer fabric: 100% cotton Fabric:

Country of origin: Deutschland

**Customs tariff number:** 63079095

## Care instructions:



## Available colours

|                            | one size |
|----------------------------|----------|
| Weight in g                | 7 g      |
| VPE                        | 10/100   |
| (Pcs. per inner packaging  |          |
| / pcs. per outer packaging |          |

## Available colours





pink (212C)

Stand: 02.06.2024 - 04:56:16