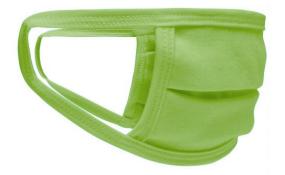

## Re-usable mask

100% cotton single jersey, Two-ply Elastic band for a good fit Washable at 60°C

Measurements: approx. 17 cm x 8 cm

Neither a medical product nor a personal protective equipment (PPE)

Exclusively for private, not for medical use