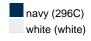

## Available colours

|                            | one size |
|----------------------------|----------|
| Weight in g                | 7 g      |
| VPE                        | 10/100   |
| (Pcs. per inner packaging  |          |
| / pcs. per outer packaging |          |

## Available colours

pink (212C)

Stand: 02.06.2024 - 04:56:16