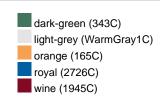

#### Available colours

|                            | one size |
|----------------------------|----------|
| Weight in g                | 47 g     |
| VPE                        | 50/200   |
| (Pcs. per inner packaging  |          |
| / pcs. per outer packaging |          |

## Available colours