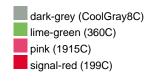

#### Available colours

|                            | one size |
|----------------------------|----------|
| Weight in g                | 47 g     |
| VPE                        | 50/200   |
| (Pcs. per inner packaging  |          |
| / pcs. per outer packaging |          |

## Available colours