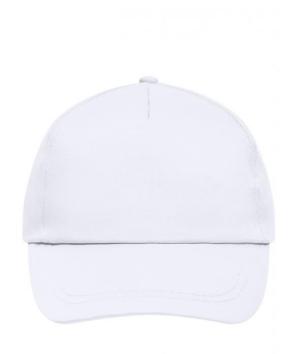

### Promo Cap with lightly laminated front panel

4 embroidered ventilation holes 2 stitching lines on the peak Cotton sweatband Hook and loop fastener

**Fabric:** Outer fabric (165 g/m²): 100%

cotton

Country of origin: Volksrepublik China

## 5 Panel Cap

Division of cap into 5 segments. Advantage: A large advertising space without annoying seams on front panels

Stand: 02.06.2024 - 05:33:02