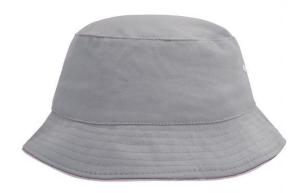

## Trendy hat made of soft cotton

Piping on brim partly in contrasting colour 4 metal eyelets 8 stitching lines on the brim Padded satin sweat band Matching children's hat MB013 Heavy brushed cotton

Sizes: S/M = 56 cm, L/XL = 58 cm