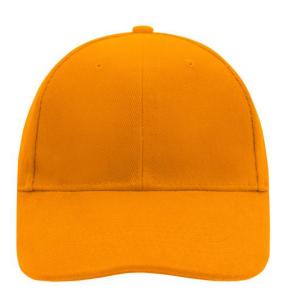

## Classic cap with laminated front panels

6 embroidered ventilation holes 8 stitching lines on the peak Padded satin sweatband Clip fastener with silver buckle and embroidered eyelet Super heavy brushed cotton

## 6 Panel

Division of cap into 6 segments. Advantage: One of the most popular cap shapes in Europe