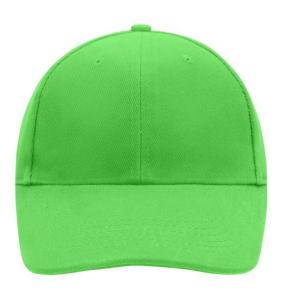

## Classic 6 panel cap with close-fitting front panels

6 embroidered ventilation holes 6 stitching lines on the peak Padded satin sweatband Clip fastener with brass buckle and embroidered eyelet Super heavy brushed cotton

Available colours

beige (7536C) dark-grey (CoolGray9C) navy (2965C) black (blackC) light-grey (CoolGray4C) red (186C) dark-green (3435C) lime-green (360C) royal (287C)

## 6 Panel

Division of cap into 6 segments. Advantage: One of the most popular cap shapes in Europe