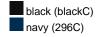

# MB022 6 Panel Chef Cap





# Trendy cap without peak

2 embroidered ventilation holes Knitted brim Padded satin sweatband Hook and loop fastener Super heavy brushed cotton

**Fabric:** Outer fabric (350 g/m²): 100%

cotton

Country of origin: Volksrepublik China

Customs tariff number: 65050090

#### Care instructions:



#### Available colours

|                            | one size |
|----------------------------|----------|
| Weight in g                | 80 g     |
| VPE                        | 24/144   |
| (Pcs. per inner packaging  |          |
| / pcs. per outer packaging |          |

# Available colours





light-khaki (482C)



## **OEKO-TEX® Stoff**

The fabric of this article has been tested for harmful substances and certified acc. to STANDARD 100 by OEKO-



## 6 Panel

Division of cap into 6 segments. Advantage: One of the most popular cap shapes in Europe

Stand: 02.06.2024 - 02:26:32