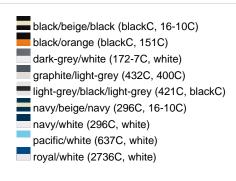

## Available colours

|                            | one size |
|----------------------------|----------|
| Weight in g                | 84 g     |
| VPE                        | 24/144   |
| (Pcs. per inner packaging  |          |
| / pcs. per outer packaging |          |

### Available colours