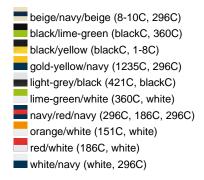

## Available colours

|                            | one size |
|----------------------------|----------|
| Weight in g                | 84 g     |
| VPE                        | 24/144   |
| (Pcs. per inner packaging  |          |
| / pcs. per outer packaging |          |

### Available colours