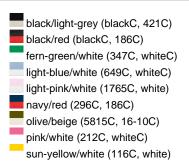

## Sandwich cap in a multitude of colour combinations

6 embroidered ventilation holes 6 decorative stitching lines on the peak Front panels laminated Lined satin sweatband Clip fastener with brass buckle and embroidered eyelet Super heavy brushed cotton

Fabric: Outer fabric (350 g/m²): 100%

cotton

Country of origin: Volksrepublik China

Customs tariff number: 65050030

## Care instructions:



## Available colours

|                            | one size |
|----------------------------|----------|
| Weight in g                | 84 g     |
| VPE                        | 24/144   |
| (Pcs. per inner packaging  |          |
| / pcs. per outer packaging |          |

# Available colours









# **OEKO-TEX® Stoff**

The fabric of this article has been tested for harmful substances and certified acc. to STANDARD 100 by OEKO-TEX®



# 6 Panel

Division of cap into 6 segments. Advantage: One of the most popular cap shapes in Europe

Stand: 02.06.2024 - 05:00:26