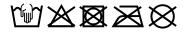

## Sandwich cap in a multitude of colour combinations

6 embroidered ventilation holes 6 decorative stitching lines on the peak Front panels laminated Lined satin sweatband Clip fastener with brass buckle and embroidered eyelet Super heavy brushed cotton

Fabric: Outer fabric (350 g/m²): 100%

cotton

Country of origin: Volksrepublik China

Customs tariff number: 65050030

## Care instructions:



## Available colours

|                            | one size |
|----------------------------|----------|
| Weight in g                | 84 g     |
| VPE                        | 24/144   |
| (Pcs. per inner packaging  |          |
| / pcs. per outer packaging |          |

# Available colours









# **OEKO-TEX® Stoff**

The fabric of this article has been tested for harmful substances and certified acc. to STANDARD 100 by OEKO-TEX®



# 6 Panel

Division of cap into 6 segments. Advantage: One of the most popular cap shapes in Europe

Stand: 02.06.2024 - 05:00:26