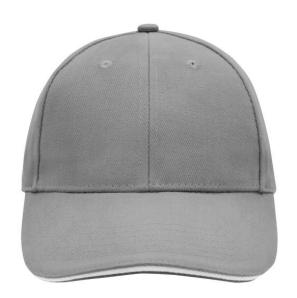

## Sandwich cap in a multitude of colour combinations

6 embroidered ventilation holes 6 decorative stitching lines on the peak Front panels laminated Lined satin sweatband Clip fastener with brass buckle and embroidered eyelet Super heavy brushed cotton