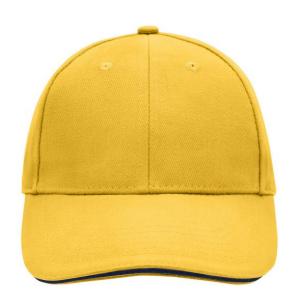

### Sandwich cap in a multitude of colour combinations

6 embroidered ventilation holes 6 decorative stitching lines on the peak Front panels laminated Lined satin sweatband Clip fastener with brass buckle and embroidered eyelet Super heavy brushed cotton