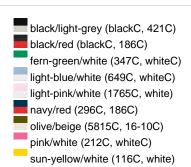

### Sandwich cap in a multitude of colour combinations

6 embroidered ventilation holes 6 decorative stitching lines on the peak Front panels laminated Lined satin sweatband Clip fastener with brass buckle and embroidered eyelet Super heavy brushed cotton

Fabric: Outer fabric (350 g/m²): 100%

cotton

Country of origin: Volksrepublik China

Customs tariff number: 65050030

### Care instructions:



## Available colours

|                            | one size |
|----------------------------|----------|
| Weight in g                | 84 g     |
| VPE                        | 24/144   |
| (Pcs. per inner packaging  |          |
| / pcs. per outer packaging |          |

### Available colours









# **OEKO-TEX® Stoff**

The fabric of this article has been tested for harmful substances and certified acc. to STANDARD 100 by OEKO-TEX®



# 6 Panel

Division of cap into 6 segments. Advantage: One of the most popular cap shapes in Europe

Stand: 02.06.2024 - 11:14:55