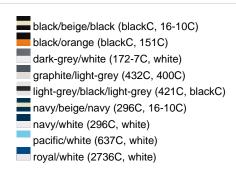

### Sandwich cap in a multitude of colour combinations

6 embroidered ventilation holes 6 decorative stitching lines on the peak Front panels laminated Lined satin sweatband Clip fastener with brass buckle and embroidered eyelet Super heavy brushed cotton

Fabric: Outer fabric (350 g/m²): 100%

cotton

Country of origin: Volksrepublik China

Customs tariff number: 65050030

### Care instructions:



## Available colours

|                            | one size |
|----------------------------|----------|
| Weight in g                | 84 g     |
| VPE                        | 24/144   |
| (Pcs. per inner packaging  |          |
| / pcs. per outer packaging |          |

### Available colours









# **OEKO-TEX® Stoff**

The fabric of this article has been tested for harmful substances and certified acc. to STANDARD 100 by OEKO-TEX®



# 6 Panel

Division of cap into 6 segments. Advantage: One of the most popular cap shapes in Europe

Stand: 02.06.2024 - 11:14:55