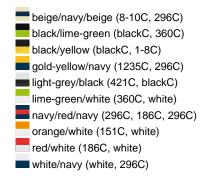

### Sandwich cap in a multitude of colour combinations

6 embroidered ventilation holes 6 decorative stitching lines on the peak Front panels laminated Lined satin sweatband Clip fastener with brass buckle and embroidered eyelet Super heavy brushed cotton

Fabric: Outer fabric (350 g/m²): 100%

cotton

Country of origin: Volksrepublik China

Customs tariff number: 65050030

### Care instructions:



## Available colours

|                            | one size |
|----------------------------|----------|
| Weight in g                | 84 g     |
| VPE                        | 24/144   |
| (Pcs. per inner packaging  |          |
| / pcs. per outer packaging |          |

### Available colours









# **OEKO-TEX® Stoff**

The fabric of this article has been tested for harmful substances and certified acc. to STANDARD 100 by OEKO-TEX®



# 6 Panel

Division of cap into 6 segments. Advantage: One of the most popular cap shapes in Europe

Stand: 02.06.2024 - 11:14:55