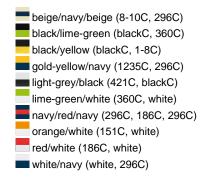

### Sandwich cap in a multitude of colour combinations

6 embroidered ventilation holes 6 decorative stitching lines on the peak Front panels laminated Lined satin sweatband Clip fastener with brass buckle and embroidered eyelet

Super heavy brushed cotton

**Fabric:** Outer fabric (350 g/m²): 100%

cotton

Country of origin: Volksrepublik China

Customs tariff number: 65050030

### Care instructions:



## Available colours

|                            | one size |
|----------------------------|----------|
| Weight in g                | 84 g     |
| VPE                        | 24/144   |
| (Pcs. per inner packaging  |          |
| / pcs. per outer packaging |          |

### Available colours









# **OEKO-TEX® Stoff**

The fabric of this article has been tested for harmful substances and certified acc. to STANDARD 100 by OEKO-



# 6 Panel

Division of cap into 6 segments. Advantage: One of the most popular cap shapes in Europe

Stand: 02.06.2024 - 01:41:47