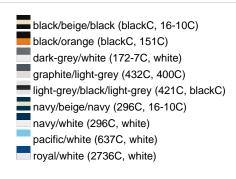

### Sandwich cap in a multitude of colour combinations

6 embroidered ventilation holes 6 decorative stitching lines on the peak Front panels laminated Lined satin sweatband Clip fastener with brass buckle and embroidered eyelet

Super heavy brushed cotton

**Fabric:** Outer fabric (350 g/m²): 100%

cotton

Country of origin: Volksrepublik China

Customs tariff number: 65050030

### Care instructions:



## Available colours

|                            | one size |
|----------------------------|----------|
| Weight in g                | 84 g     |
| VPE                        | 24/144   |
| (Pcs. per inner packaging  |          |
| / pcs. per outer packaging |          |

### Available colours









# **OEKO-TEX® Stoff**

The fabric of this article has been tested for harmful substances and certified acc. to STANDARD 100 by OEKO-



# 6 Panel

Division of cap into 6 segments. Advantage: One of the most popular cap shapes in Europe

Stand: 02.06.2024 - 01:41:47