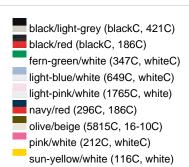

### Sandwich cap in a multitude of colour combinations

6 embroidered ventilation holes 6 decorative stitching lines on the peak Front panels laminated Lined satin sweatband Clip fastener with brass buckle and embroidered eyelet

Super heavy brushed cotton

**Fabric:** Outer fabric (350 g/m²): 100%

cotton

Country of origin: Volksrepublik China

Customs tariff number: 65050030

### Care instructions:



## Available colours

|                            | one size |
|----------------------------|----------|
| Weight in g                | 84 g     |
| VPE                        | 24/144   |
| (Pcs. per inner packaging  |          |
| / pcs. per outer packaging |          |

### Available colours









# **OEKO-TEX® Stoff**

The fabric of this article has been tested for harmful substances and certified acc. to STANDARD 100 by OEKO-



# 6 Panel

Division of cap into 6 segments. Advantage: One of the most popular cap shapes in Europe

Stand: 02.06.2024 - 01:41:47