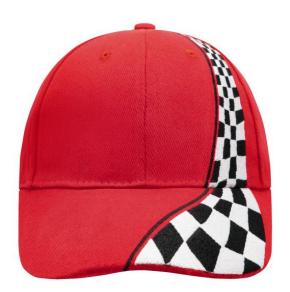

# High-quality 6 panel cap in attractive racing look

6 embroidered ventilation holes With lavish embroidery Laminated front panels Padded satin sweatband Clip fastener with buckle in mat silver

Clip fastener with buckle in mat silver and embroidered eyelet Super heavy brushed cotton

# 6 Panel

Division of cap into 6 segments. Advantage: One of the most popular cap shapes in Europe

Stand: 02.06.2024 - 10:07:28