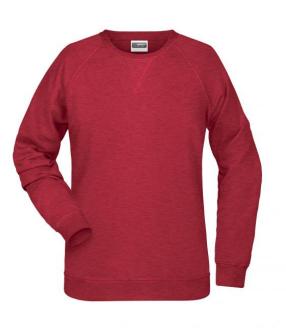

## Classic sweatshirt with raglan sleeves

High-quality French terry, 85% combed ring-spun organic cotton Classic round neck, necktape Collar and cuffs with elastane Collar patch Tear off!-label 8021: lightly waisted

| Measurements in cm   | XS       | S        | М        | L        | XL       | XXL      | 3XL      |
|----------------------|----------|----------|----------|----------|----------|----------|----------|
| 1/2 chest            | 48,00 cm | 51,00 cm | 54,00 cm | 57,00 cm | 60,00 cm | 63,00 cm | 66,00 cm |
| length from shoulder | 62,00 cm | 64,00 cm | 66,00 cm | 68,00 cm | 70,00 cm | 71,00 cm | 72,00 cm |
| sleeve length        | 71,00 cm | 71,50 cm | 72,00 cm | 72,50 cm | 73,00 cm | 73,50 cm | 74,00 cm |