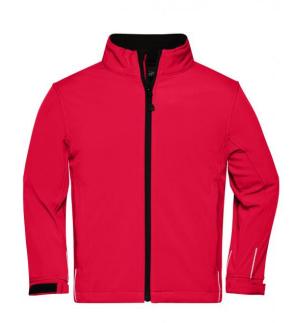

# Trendy softshell jacket

Functional 3-layer-fabric with TPU membrane

Wind-proof, breathable and water-proof (5,000 mm water column)

Non-taped seams

Inside made of micro fleece, mesh lining at the front 2 zipped side pockets, Zip in front lining for embroideries

JN135: 1 vertical breast pocket with zip

JN137: Slightly waisted

JN135K: Fashionable, reflective piping at the front, back and on the

sleeves

**Fabric:** Outer fabric (330 g/m²): 95%

polyester, 5% elastane