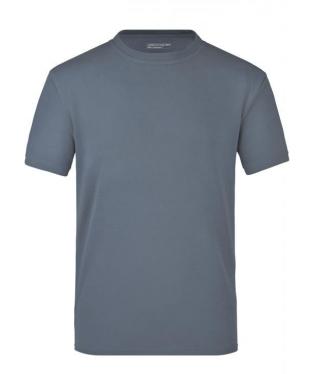

## T-shirt made of highly-functional CoolDry®

Double-knitted, structured jersey Inside made of polyester-five-channel fibre, outside made of cotton Comfortable to wear, breathable and quick-drying Neck tape, twin needle stitching on shoulders, neckline and armlines

**Fabric:** Outer fabric (180 g/m²): 55%

cotton, 45% polyester

Country of origin: Volksrepublik China

Customs tariff number: 61091000

Care instructions: