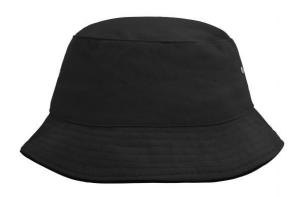

## Trendy hat made of soft cotton

Piping on brim partly in contrasting colour 4 metal eyelets 8 stitching lines on the brim Padded satin sweat band Matching children's hat MB013 Heavy brushed cotton

Sizes: S/M = 56 cm, L/XL = 58 cm