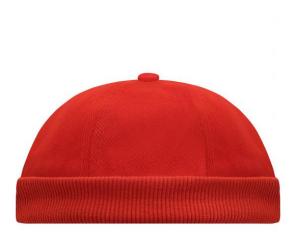

## Trendy cap without peak

2 embroidered ventilation holes Knitted brim Padded satin sweatband Hook and loop fastener Super heavy brushed cotton

| Fabric:                | Outer fabric (350 g/m <sup>2</sup> ): 100% cotton |
|------------------------|---------------------------------------------------|
| Country of origin:     | Volksrepublik China                               |
| Customs tariff number: | 65050090                                          |