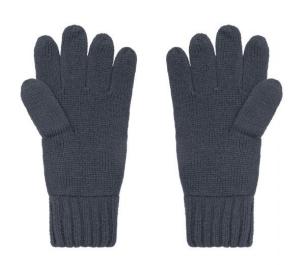

# **MB7980 Melange Gloves Basic**

## Elegant knitted gloves made of melange yarns

Stocking stitch with twin-layer cuffs Cuffs with trendy rib pattern Available as a set with scarf and hat

**Fabric:** Outer fabric: 80% polyacrylic, 20%

polyamide