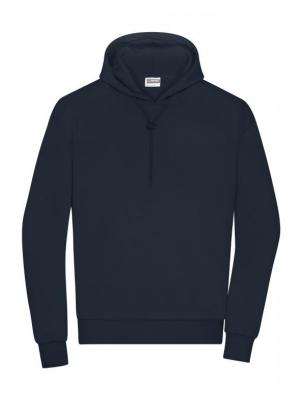

## Stylish hooded sweatshirt, lightly oversized

High-quality sweat fabric, roughened inside 85% combed, ring-spun organic cotton 2-layer hood with cord and cord stopper Cuffs with elastane, tear-off® label