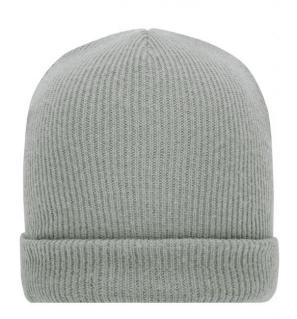

# **MB7145 Soft Knitted Winter Beanie**

# Classic cut

Twin-layer knitting Pleasantly soft touch

**Fabric:** Outer fabric: 100% polyester

(recycled)

Country of origin: Volksrepublik China

Customs tariff number: 65050090