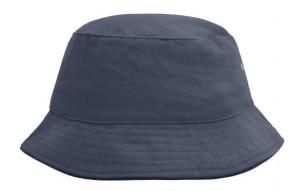

## Trendy hat made of soft cotton

Piping on brim partly in contrasting colour 4 metal eyelets 8 stitching lines on the brim Padded satin sweat band Matching children's hat MB013 Heavy brushed cotton

Sizes: S/M = 56 cm, L/XL = 58 cm

Fabric: Outer fabric (260 g/m²): 100%

cotton

Country of origin: Volksrepublik China

Customs tariff number: 65050090