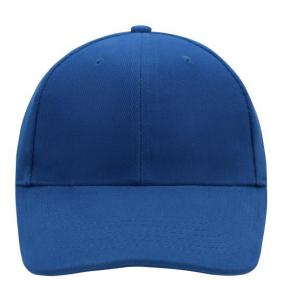

## Classic 6 panel cap with close-fitting front panels

6 embroidered ventilation holes 6 stitching lines on the peak Padded satin sweatband Clip fastener with brass buckle and embroidered eyelet Super heavy brushed cotton

## 6 Panel

Division of cap into 6 segments. Advantage: One of the most popular cap shapes in Europe