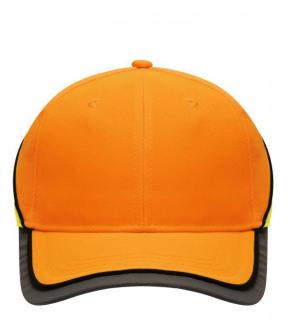

## Functional 6 panel cap in loud neon colours

2 embroidered ventilation holes 4 stitching lines on the peak Contrasting piping around the cap Laminated front panels Padded satin sweat band Reflective hook and loop fastener and border around the peak (without protective function/no PPE)

Available colours

neon-orange/neon-yellow (1505C, 809C)

neon-yellow/neon-orange (809C, 804C)

Features

6 Panel Division of cap into 6 segments. Advantage: One of the most popular cap shapes in Europe

Stand: 02.06.2024 - 21:24:22