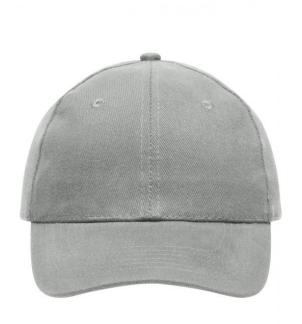

# 6 panel cap

6 embroidered ventilation holes 6 stitching lines on the peak Laminated front panels Padded satin sweatband Hook and loop fastener Heavy brushed cotton

**Fabric:** Outer fabric (260 g/m²): 100%

# 6 Panel

Division of cap into 6 segments. Advantage: One of the most popular cap shapes in Europe

Stand: 01.06.2024 - 04:12:36