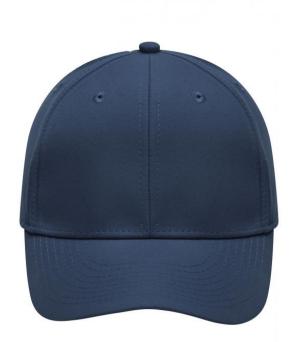

### Functional cap with smooth microfibre surface

Wind-and water-repellent 6 embroidered ventilation holes 8 decorative stitching lines on the peak Laminated front panels Padded satin sweat band Hook and loop fastener