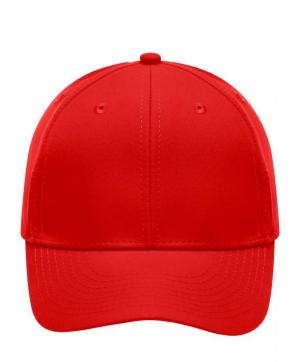

#### Functional cap with smooth microfibre surface

Wind-and water-repellent 6 embroidered ventilation holes 8 decorative stitching lines on the peak Laminated front panels Padded satin sweat band Hook and loop fastener