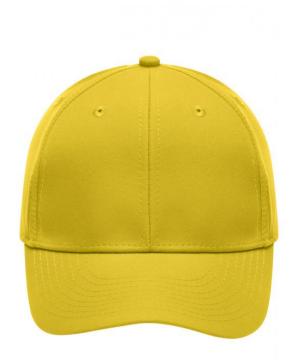

### Functional cap with smooth microfibre surface

Wind-and water-repellent 6 embroidered ventilation holes 8 decorative stitching lines on the peak Laminated front panels Padded satin sweat band Hook and loop fastener

#### Available colours

|                            | one size |
|----------------------------|----------|
| Weight in g                | 61 g     |
| VPE                        | 24/144   |
| (Pcs. per inner packaging  |          |
| / pcs. per outer packaging |          |