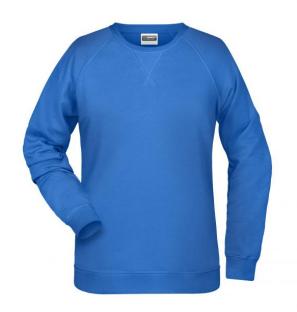

# Classic sweatshirt with raglan sleeves

High-quality French terry, 85% combed ring-spun organic cotton Classic round neck, necktape

Collar and cuffs with elastane

Collar patch Tear off!-label 8021: lightly waisted

**Fabric:** Outer fabric (300 g/m²): 85%

cotton, 15% polyester

Country of origin: Pakistan

Customs tariff number: 61102099

Care instructions:

Partner article:

Men's Sweat Art-Nr.: 8022