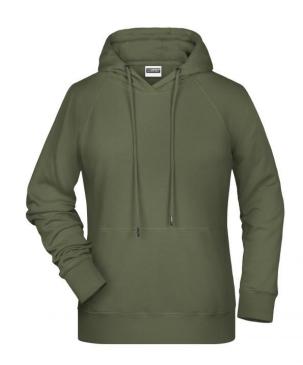

# Hooded sweatshirt with raglan sleeves

High-quality sweat fabric with roughened inside 85% combed ring-spun organic cotton Two-layer hood with drawcord Lateral dividing seams at the front, kangaroo pocket Cuffs with elastane Tear off!®-label 8023: lightly waisted