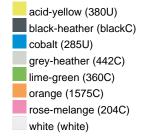

#### Available colours

| A Validatio Goldato        |       |       |       |       |       |       |  |  |  |
|----------------------------|-------|-------|-------|-------|-------|-------|--|--|--|
|                            | xs    | s     | М     | L     | XL    | XXL   |  |  |  |
| Weight in g                | 273 g | 287 g | 337 g | 383 g | 405 g | 441 g |  |  |  |
| VPE                        | 1/30  | 1/30  | 1/30  | 1/30  | 1/30  | 1/30  |  |  |  |
| (Pcs. per inner packaging  |       |       |       |       |       |       |  |  |  |
| / pcs. per outer packaging |       |       |       |       |       |       |  |  |  |

# Available colours

OEKO-Tex® CONFIDENCE IN TEXTILES STANDARD 100 15.0.70467 HOHENSTEIN HTTI Tested for harmful substances. www.oeko-tex.com/standard100