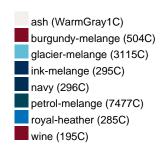

#### Available colours

| A Validatio Goldato        |       |       |       |       |       |       |  |  |  |
|----------------------------|-------|-------|-------|-------|-------|-------|--|--|--|
|                            | xs    | s     | М     | L     | XL    | XXL   |  |  |  |
| Weight in g                | 273 g | 287 g | 337 g | 383 g | 405 g | 441 g |  |  |  |
| VPE                        | 1/30  | 1/30  | 1/30  | 1/30  | 1/30  | 1/30  |  |  |  |
| (Pcs. per inner packaging  |       |       |       |       |       |       |  |  |  |
| / pcs. per outer packaging |       |       |       |       |       |       |  |  |  |

# Available colours

OEKO-Tex® CONFIDENCE IN TEXTILES STANDARD 100 15.0.70467 HOHENSTEIN HTTI Tested for harmful substances. www.oeko-tex.com/standard100