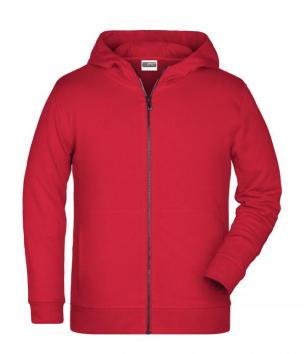

# Hooded sweat jacket with zip

High-quality French terry 85% combed ring-spun organic cotton Two-layer hood with drawcord Lateral dividing seams at the front, kangaroo pocket Cuffs with elastane YKK-zip

Tear off!®-label 8025: lightly waisted 8026K: without cord

**Fabric:** Outer fabric (300 g/m²): 85%

cotton, 15% polyester

Country of origin: Pakistan

Customs tariff number: 61102099