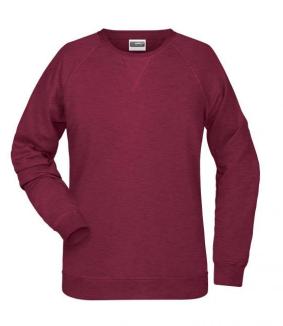

Classic sweatshirt with raglan sleeves

High-quality French terry, 85% combed ring-spun organic cotton Classic round neck, necktape Collar and cuffs with elastane Collar patch Tear off!-label 8021: lightly waisted

## Features