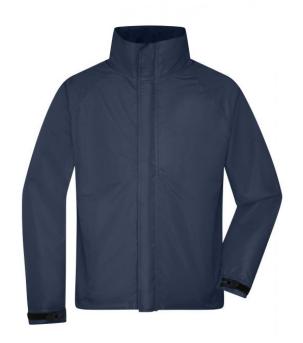

# Functional jacket for extreme weather conditions

Wind- and water-proof fabric (3,000 mm water column) with PU coating Taped seams  $\,$ 

Breathable and permeable to vapour (3,000 g/m²/24h)

JN1011: lightly waisted

Hood in collar

2 concealed zipped pockets, breast pocket and inner mobile phone

pocket

Elastic cord with stoppers on hood and hem

Zip for decoration at the back

**Fabric:** Outer fabric: 100% polyester

Lining: 100% polyester

Country of origin: Volksrepublik China

Customs tariff number: 62014010

Care instructions: