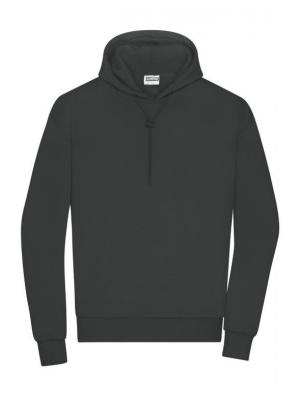

# Stylish hooded sweatshirt, lightly oversized

High-quality sweat fabric, roughened inside 85% combed, ring-spun organic cotton 2-layer hood with cord and cord stopper Cuffs with elastane, tear-off® label