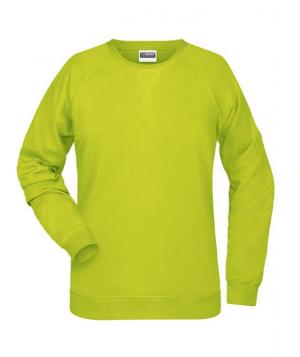

## Classic sweatshirt with raglan sleeves

High-quality French terry, 85% combed ring-spun organic cotton Classic round neck, necktape Collar and cuffs with elastane Collar patch Tear off!-label 8021: lightly waisted