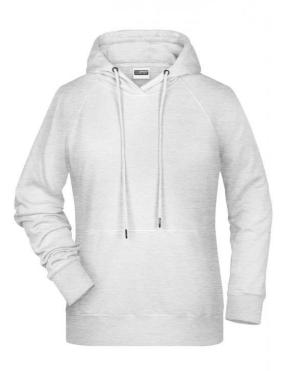

# Hooded sweatshirt with raglan sleeves

High-quality sweat fabric with roughened inside 85% combed ring-spun organic cotton Two-layer hood with drawcord Lateral dividing seams at the front, kangaroo pocket Cuffs with elastane Tear off!®-label 8023: lightly waisted