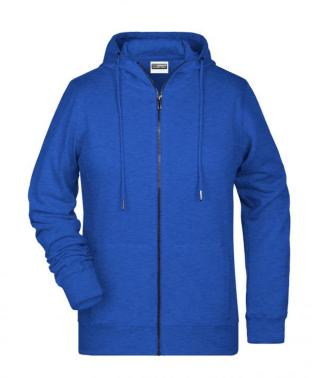

# Hooded sweat jacket with zip

High-quality French terry 85% combed ring-spun organic cotton Two-layer hood with drawcord Lateral dividing seams at the front, kangaroo pocket Cuffs with elastane YKK-zip

Tear off!®-label 8025: lightly waisted 8026K: without cord

**Fabric:** Outer fabric (300 g/m²): 85%

cotton, 15% polyester

Country of origin: Pakistan

Customs tariff number: 61102099

Care instructions: