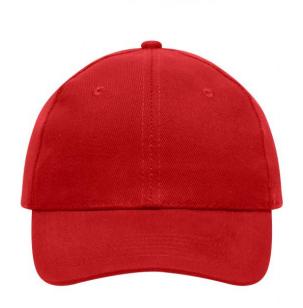

## 6 panel cap

6 embroidered ventilation holes 6 stitching lines on the peak Laminated front panels Padded satin sweatband Hook and loop fastener Heavy brushed cotton

**Fabric:** Outer fabric (260 g/m²): 100%

## 6 Panel

Division of cap into 6 segments. Advantage: One of the most popular cap shapes in Europe

Stand: 29.05.2024 - 09:43:30