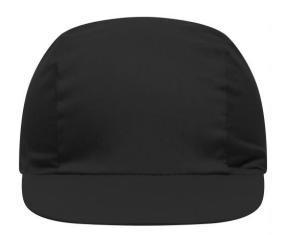

# Promo cap with vertical panel and elastic band

Low-profile Cotton sweatband

**Fabric:** Outer fabric (165 g/m²): 100%

cotton

Country of origin: Volksrepublik China

Customs tariff number: 65050030

#### 3 Panel

Division of cap into 3 segments. Advantage: A large advertising space without annoying seams on front- and side-panels

Stand: 01.06.2024 - 04:57:04