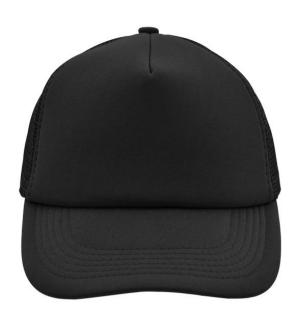

#### Trendy 5 panel mesh cap in many colour combinations

6 stitching lines on the peak Fashion sweatband Matching children's cap ref. MB071 Size adjustment by 'click & snap' fastener

Fabric: Outer fabric: 100% polyester

## 5 Panel Cap

Division of cap into 5 segments. Advantage: A large advertising space without annoying seams on front panels

Stand: 01.06.2024 - 07:42:29