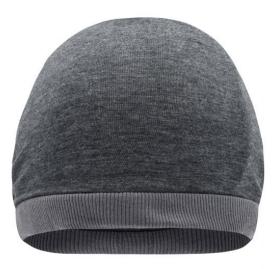

## Casual streetwear beanie

Trendy oversize look Fresh colour blend Fine single jersey

Fabric:

Country of origin:

Customs tariff number:

Available colours

|                            | one size |
|----------------------------|----------|
| Weight in g                | 53 g     |
| VPE                        | 10/150   |
| (Pcs. per inner packaging  |          |
| / pcs. per outer packaging |          |

| Measurements in cm | one size |
|--------------------|----------|
| height             | 28,00 cm |

Available colours

black-melange/dark-grey (447C, 426C) turquoise-melange/dark-grey (312C, 426C) green-melange/dark-grey (556C, 426C) wine-melange/dark-grey (195C, 426C) grey-heather/dark-grey (CoolGray8C, 426C) yellow-melange/dark-grey (110C, 426C)