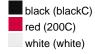

## Fashionable scarf with decorative border along the edge

Effective look

Soft and pleasant to wear Measurements: 170 x 70 cm

**Fabric:** Outer fabric (50 g/m²): 100% cotton

Country of origin: Volksrepublik China

Customs tariff number: 62149000

## Care instructions:









## Available colours

|                            | one size |
|----------------------------|----------|
| Weight in g                | 84 g     |
| VPE                        | 10/150   |
| (Pcs. per inner packaging  |          |
| / pcs. per outer packaging |          |

| Measurements in cm | one size  |
|--------------------|-----------|
| Length             | 170,00 cm |
| Width              | 70,00 cm  |

## Available colours







Stand: 01.06.2024 - 01:25:50