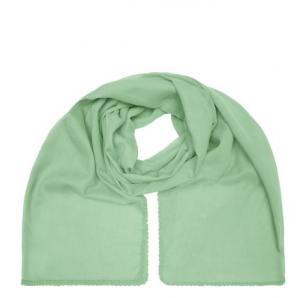

## Fashionable scarf with decorative border along the edge

Effective look

Soft and pleasant to wear Measurements: 170 x 70 cm

**Fabric:** Outer fabric (50 g/m²): 100% cotton

Country of origin: Volksrepublik China