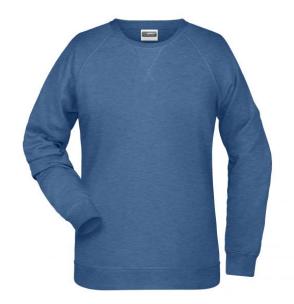

# Classic sweatshirt with raglan sleeves

High-quality French terry, 85% combed ring-spun organic cotton Classic round neck, necktape

Collar and cuffs with elastane

Collar patch Tear off!-label 8021: lightly waisted

**Fabric:** Outer fabric (300 g/m²): 85%

cotton, 15% polyester

Country of origin: Pakistan

Customs tariff number: 61102099

Care instructions:

Partner article:

Ņ

Men's Sweat Art-Nr.: 8022