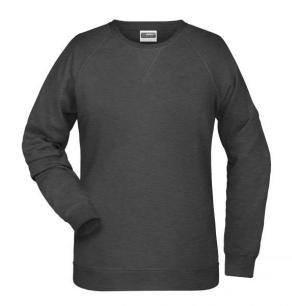

# Classic sweatshirt with raglan sleeves

High-quality French terry, 85% combed ring-spun organic cotton Classic round neck, necktape

Collar and cuffs with elastane

Collar patch Tear off!-label 8021: lightly waisted

**Fabric:** Outer fabric (300 g/m²): 85%

cotton, 15% polyester

Country of origin: Pakistan

Customs tariff number: 61102099

Care instructions:

Partner article:

Ņ

Men's Sweat Art-Nr.: 8022