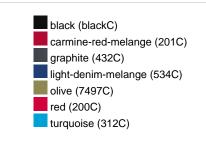

|
| VPE                        | 1/30  | 1/30  | 1/30  | 1/30  | 1/30  | 1/30  | 1/30  |
| (Pcs. per inner packaging  |       |       |       |       |       |       |       |
| / pcs. per outer packaging |       |       |       |       |       |       |       |

| Measurements in cm   | xs       | S        | M        | L        | XL       | XXL      | 3XL      |
|----------------------|----------|----------|----------|----------|----------|----------|----------|
| 1/2 chest            | 48,00 cm | 51,00 cm | 54,00 cm | 57,00 cm | 60,00 cm | 63,00 cm | 66,00 cm |
| length from shoulder | 62,00 cm | 64,00 cm | 66,00 cm | 68,00 cm | 70,00 cm | 71,00 cm | 72,00 cm |
| sleeve length        | 71,50 cm | 71,50 cm | 72,00 cm | 72,50 cm | 73,00 cm | 73,50 cm | 75,00 cm |

# Available colours













### **OEKO-TEX® Standard 100**

OEKO-Tex® CONFIDENCE IN TEXTILES STANDARD 100 15.0.70467 HOHENSTEIN HTTI Tested for harmful substances. www.oeko-tex.com/standard100

# **OCS Standard blended 85%**

When manufacturing garments of myrtle beach and JAMES & NICHOLSON, the Organic Content Standard is a standard for verifying and tracking the exact content of organically grown materials in a final product. Among other things, the superordinate 'Content Claim Standard' defines with OCS the traceability of merchandise as well as the transparency within the production chain.

## Tear off!® Label

Our Tear off!® Label enables us to easily changethe neck label of T-shirts. We use a special transfer-technique for relabelling your T-shirts.

Stand: 02.06.2024 - 02:25:19