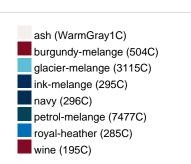

g |
| VPE                        | 1/30  | 1/30  | 1/30  | 1/30  | 1/30  | 1/30  | 1/30  |
| (Pcs. per inner packaging  |       |       |       |       |       |       |       |
| / pcs. per outer packaging |       |       |       |       |       |       |       |

| Measurements in cm   | xs       | S        | M        | L        | XL       | XXL      | 3XL      |
|----------------------|----------|----------|----------|----------|----------|----------|----------|
| 1/2 chest            | 48,00 cm | 51,00 cm | 54,00 cm | 57,00 cm | 60,00 cm | 63,00 cm | 66,00 cm |
| length from shoulder | 62,00 cm | 64,00 cm | 66,00 cm | 68,00 cm | 70,00 cm | 71,00 cm | 72,00 cm |
| sleeve length        | 71,50 cm | 71,50 cm | 72,00 cm | 72,50 cm | 73,00 cm | 73,50 cm | 75,00 cm |

# Available colours













### **OEKO-TEX® Standard 100**

OEKO-Tex® CONFIDENCE IN TEXTILES STANDARD 100 15.0.70467 HOHENSTEIN HTTI Tested for harmful substances. www.oeko-tex.com/standard100

# **OCS Standard blended 85%**

When manufacturing garments of myrtle beach and JAMES & NICHOLSON, the Organic Content Standard is a standard for verifying and tracking the exact content of organically grown materials in a final product. Among other things, the superordinate 'Content Claim Standard' defines with OCS the traceability of merchandise as well as the transparency within the production chain.

## Tear off!® Label

Our Tear off!® Label enables us to easily changethe neck label of T-shirts. We use a special transfer-technique for relabelling your T-shirts.

Stand: 02.06.2024 - 02:25:19