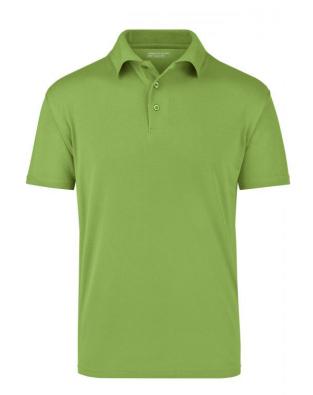

# **JN024 Function Polo**

## Polo Shirt made of highly-functional CoolDry®

Double-knitted, structured jersey Inside made of polyester-five-channel fibre, outside made of cotton Comfortable to wear, breathable and quick-drying Neck tape, twin needle stitching on shoulders, neckline and armlines

#### Available colours

|                            | s     | М     | L     | XL    | XXL   | 3XL   |
|----------------------------|-------|-------|-------|-------|-------|-------|
| Weight in g                | 193 g | 206 g | 218 g | 224 g | 263 g | 268 g |
| VPE                        | 10/50 | 10/50 | 10/50 | 10/50 | 10/50 | 10/50 |
| (Pcs. per inner packaging  |       |       |       |       |       |       |
| / pcs. per outer packaging |       |       |       |       |       |       |