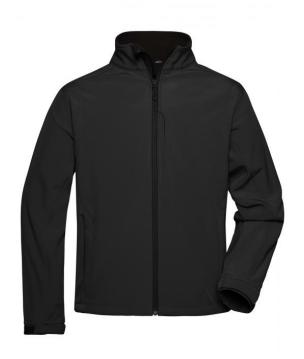

# Trendy softshell jacket

Functional 3-layer-fabric with TPU membrane

Wind-proof, breathable and water-proof (5,000 mm water column)

Non-taped seams

Inside made of micro fleece, mesh lining at the front 2 zipped side pockets, Zip in front lining for embroideries

JN135: 1 vertical breast pocket with zip

JN137: Slightly waisted

JN135K: Fashionable, reflective piping at the front, back and on the

sleeves

**Fabric:** Outer fabric (330 g/m²): 95%

polyester, 5% elastane