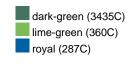

#### Available colours

|                            | one size |
|----------------------------|----------|
| Weight in g                | 83 g     |
| VPE                        | 24/144   |
| (Pcs. per inner packaging  |          |
| / pcs. per outer packaging |          |

## Available colours