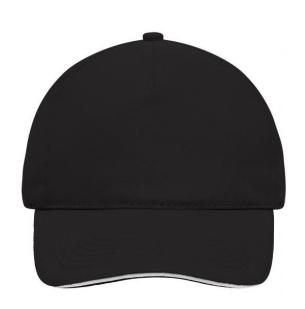

## 5 panel cap with contrasting sandwich

4 embroidered ventilation holes 6 stitching lines on the peak Laminated front panel Padded satin sweatband Hook and loop fastener Heavy brushed cotton

Fabric: Outer fabric (260 g/m²): 100%