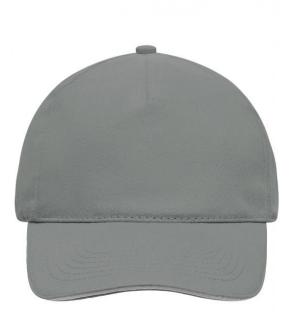

## 5 panel cap with contrasting sandwich

4 embroidered ventilation holes 6 stitching lines on the peak Laminated front panel Padded satin sweatband Hook and loop fastener Heavy brushed cotton

 Fabric:
 Outer fabric (260 g/m²): 100% cotton

Available colours

black/white (blackC, white) light-grey/black (400C, blackC) red/white (186C, white)

dark-green/natural (343C, 7500C) natural/navy (7500C, 296C) white/navy (white, 296C) dark-grey/light-grey (444C, 430C) navy/white (296C, white)