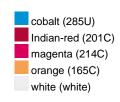

### Available colours

|                            | one size |
|----------------------------|----------|
| Weight in g                | 71 g     |
| VPE                        | 25/250   |
| (Pcs. per inner packaging  |          |
| / pcs. per outer packaging |          |