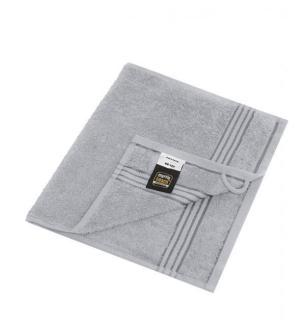

# **MB420 Guest Towel**

# Guest towel in a lot of colours

Soft cotton terry quality Size: 30 x 50 cm

Fabric: Outer fabric (420 g/m²): 100%

cotton

Country of origin: Türkiye

63026000 **Customs tariff number:** 