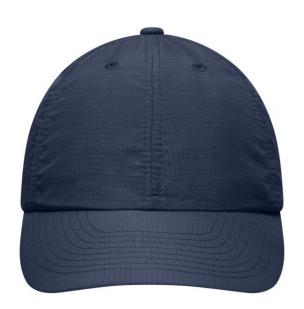

## Functional 6 panel cap made of Coolmax® extreme

Lining made of mesh
Breathable and quick-drying
Excellent moisture transport
6 embroidered ventilation holes
8 decorative stitching lines on the peak
Padded polyester sweat band
Hook and loop fastener
Polyester Coolmax®

#### 6 Panel

Division of cap into 6 segments. Advantage: One of the most popular cap shapes in Europe